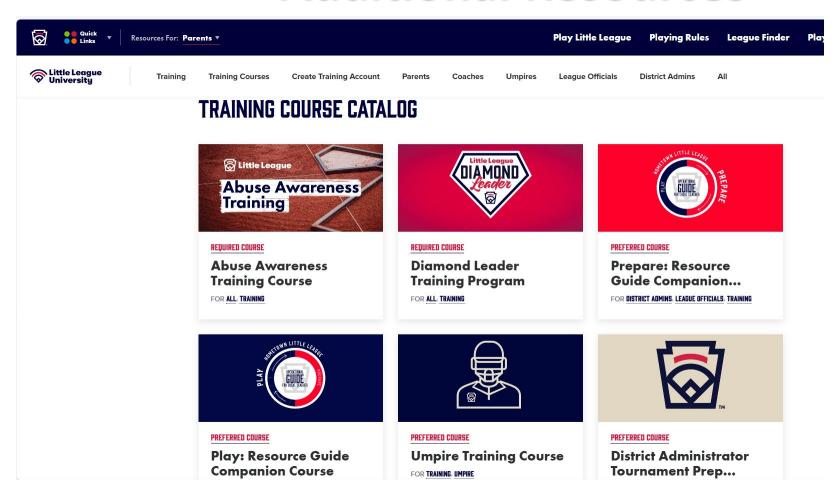

# Second Season/Fall Ball Training and Development

- Same rules and regulations apply, as in Spring season
- Can be conducted on an informal basis
- Great opportunity to introduce new divisions
- Great way to recruit both parents and additional adult volunteers for next year
- Interleague play may roll over from Spring season
- Can use current or following year's age chart
- No additional fees (Includes the \$10.00 / team charter fee)
- Insurance needs to be adjusted if more teams are added in a division than were chartered and insured in the spring season
- Managers and Coaches for TAD must be appointed and approved
- Make sure to do background checks on all <u>new</u> volunteers
- Send in names of new players to Little League International Headquarters





## **Additional Resources**



https://www.littleleague.org/university