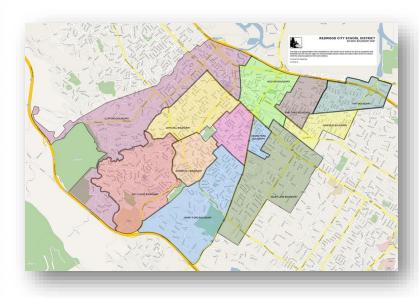

- Each Local Little League determines geographic boundaries to select players
- Boundaries must be shown in detail on a map and dated when applying for a Little League charter

- Players league age 8 and up who live or attend school within the boundaries of the local Little League will be eligible to play
- Players league age 4-7 may participate where parent/ guardian wishes to register the child

#### Regulation II (a)

 These boundaries MUST be described in detail AND shown on a map when making application for charter. The local Little League boundaries shall be the boundaries for all divisions of play.