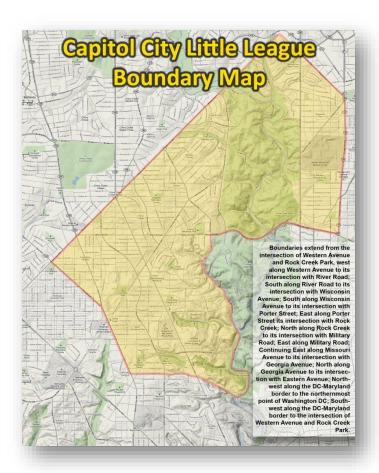

- Each Local Little League determines geographic boundaries to select players
- Boundaries must be shown in detail on a map and dated when applying for a Little League charter

- Players league age 8 and up who live or attend school within the boundaries of the local Little League will be eligible to play
- Players league age 4-7 may participate where parent/ guardian wishes to register the child

#### Regulation II (a)

 These boundaries MUST be described in detail AND shown on a map when making application for charter. The local Little League boundaries shall be the boundaries for all divisions of play.