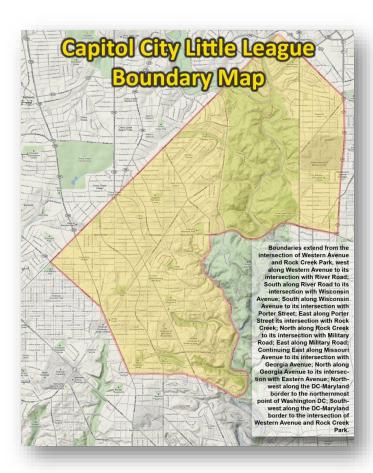

- Each Local Little League determines geographic boundaries to select players
- Boundaries must be shown in detail on a map and dated when applying for a Little League charter

- Players league age 8 and up who live or attend school within the boundaries of the local Little League will be eligible to play
- Players league age 4-7 may participate where parent/ guardian wishes to register the child

#### Regulation II (a)

 These boundaries MUST be described in detail AND shown on a map when making application for charter. The local Little League boundaries shall be the boundaries for all divisions of play.