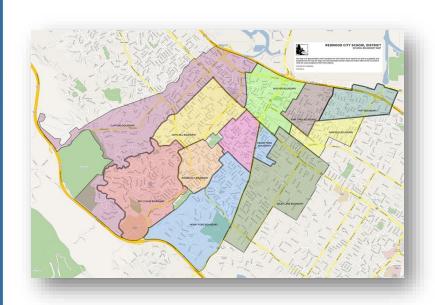

- Each Local Little League determines geographic boundaries to select players
- Boundaries must be shown in detail on a map and dated when applying for a Little League charter

- Players league age 8 and up who live or attend school within the boundaries of the local Little League will be eligible to play
- Players league age 4-7 may participate where parent/ guardian wishes to register the child

#### Regulation II (a)

 These boundaries MUST be described in detail AND shown on a map when making application for charter. The local Little League boundaries shall be the boundaries for all divisions of play.