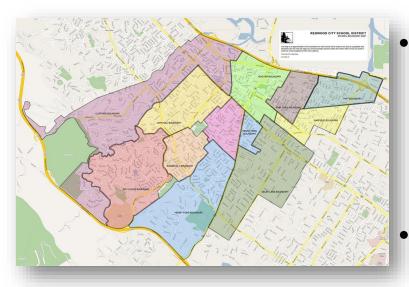

- Each Local Little League determines geographic boundaries to select players
- Boundaries must be shown in detail on a map and dated when applying for a Little League charter

- Players league age 8 and up who live or attend school within the boundaries of the local Little League will be eligible to play
- Players league age 4-7 may participate where parent/ guardian wishes to register the child

#### Regulation II (a)

 These boundaries MUST be described in detail AND shown on a map when making application for charter. The local Little League boundaries shall be the boundaries for all divisions of play.