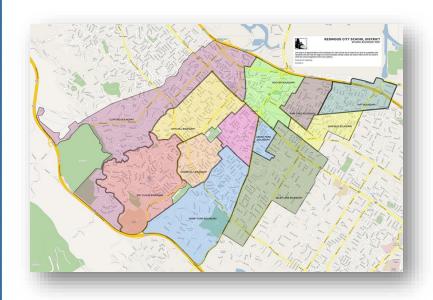

- Each Local Little League determines geographic boundaries to select players
- Boundaries must be shown in detail on a map and dated when applying for a Little League charter

- Players league age 8 and up who live or attend school within the boundaries of the local Little League will be eligible to play
- Players league age 4-7 may participate where parent/ guardian wishes to register the child

#### Regulation II (a)

 These boundaries MUST be described in detail AND shown on a map when making application for charter. The local Little League boundaries shall be the boundaries for all divisions of play.