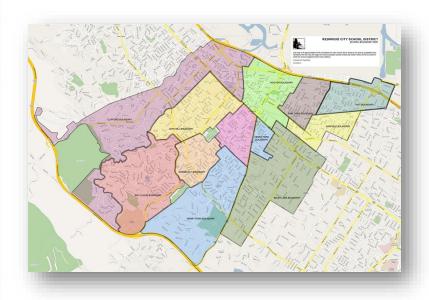

- Each Local Little League determines geographic boundaries to select players
- Boundaries must be shown in detail on a map and dated when applying for a Little League charter

- Players league age 8 and up who live or attend school within the boundaries of the local Little League will be eligible to play
- Players league age 4-7 may participate where parent/ guardian wishes to register the child

#### Regulation II (a)

 These boundaries MUST be described in detail AND shown on a map when making application for charter. The local Little League boundaries shall be the boundaries for all divisions of play.